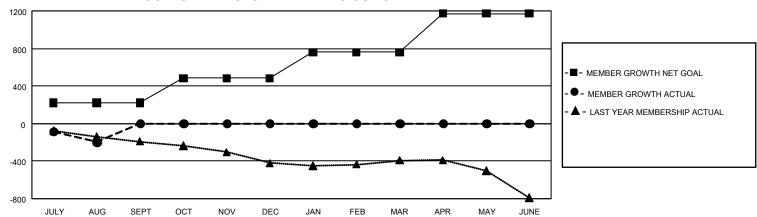

## GMT Constitutional Area 4, Group B

REPORT DOES NOT INCLUDE CLUBS IN UNDISTRICTED AREAS.

| Clubs                 |               |           |               | Members               |                          |                         |                                                    |
|-----------------------|---------------|-----------|---------------|-----------------------|--------------------------|-------------------------|----------------------------------------------------|
| RESULTS FOR 2024-2025 |               |           |               | RESULTS FOR 2024-2025 |                          |                         |                                                    |
| QUARTER               | NEW CLUB GOAL | NEW CLUBS | DROPPED CLUBS | QUARTER M             | EMBER GROWTH NET<br>GOAL | MEMBER GROWTH<br>ACTUAL | DROPPED MEMBERS<br>ACTUAL (including<br>transfers) |
| JULY/AUG/SEPT         | 3             | 0         | 6             | JULY/AUG/SEP          | T 221                    | 131                     | 319                                                |
| OCT/NOV/DEC           | 21            | 0         | 0             | OCT/NOV/DEC           | 261                      | 0                       | 0                                                  |
| JAN/FEB/MAR           | 6             | 0         | 0             | JAN/FEB/MAR           | 278                      | 0                       | 0                                                  |
| APR/MAY/JUNE          | 9             | 0         | 0             | APR/MAY/JUNE          | 412                      | 0                       | 0                                                  |

## GOALS AND ACTUAL MEMBERS CUMULATIVE

| DROPPED CLUBS: 5 |     | 79 CLUBS OF 835 ADDED 1 OR<br>MORE NEW MEMBERS | GENDER DISTRIBUTION                |                 |  |
|------------------|-----|------------------------------------------------|------------------------------------|-----------------|--|
|                  |     |                                                | MALE                               | 13,976 (77.90%) |  |
|                  |     |                                                | FEMALE                             | 3,966 (22.10%)  |  |
| DROPPED MEMBERS  |     |                                                | NON BINARY                         | 0 (0.00%)       |  |
| DECEASED         | 16  |                                                | PREFER NOT TO ANSWER               | 0 (0.00%)       |  |
| CLUB CANCELLED   | 70  |                                                | TOTAL FAMILY UNIT MEMBERS 777      |                 |  |
| OTHER            | 230 | CLICK HERE FOR                                 |                                    |                 |  |
| TOTAL            | 316 | CUMULATIVE MEMBERSHIP DATA                     | FAMILY MEMBERS PAYING HALF DUES 39 |                 |  |