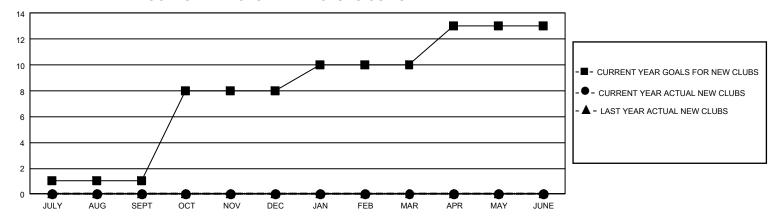

## GMT Constitutional Area 4, Group B

REPORT DOES NOT INCLUDE CLUBS IN UNDISTRICTED AREAS.

| Clubs                 |               |           |               | Members               |                          |                         |                                                    |
|-----------------------|---------------|-----------|---------------|-----------------------|--------------------------|-------------------------|----------------------------------------------------|
| RESULTS FOR 2024-2025 |               |           |               | RESULTS FOR 2024-2025 |                          |                         |                                                    |
| QUARTER               | NEW CLUB GOAL | NEW CLUBS | DROPPED CLUBS | QUARTER M             | EMBER GROWTH NET<br>GOAL | MEMBER GROWTH<br>ACTUAL | DROPPED MEMBERS<br>ACTUAL (including<br>transfers) |
| JULY/AUG/SEPT         | 3             | 0         | 6             | JULY/AUG/SEP          | T 221                    | 131                     | 319                                                |
| OCT/NOV/DEC           | 21            | 0         | 0             | OCT/NOV/DEC           | 261                      | 0                       | 0                                                  |
| JAN/FEB/MAR           | 6             | 0         | 0             | JAN/FEB/MAR           | 278                      | 0                       | 0                                                  |
| APR/MAY/JUNE          | 9             | 0         | 0             | APR/MAY/JUNE          | 412                      | 0                       | 0                                                  |

## GOALS AND ACTUAL NEW CLUBS CUMULATIVE